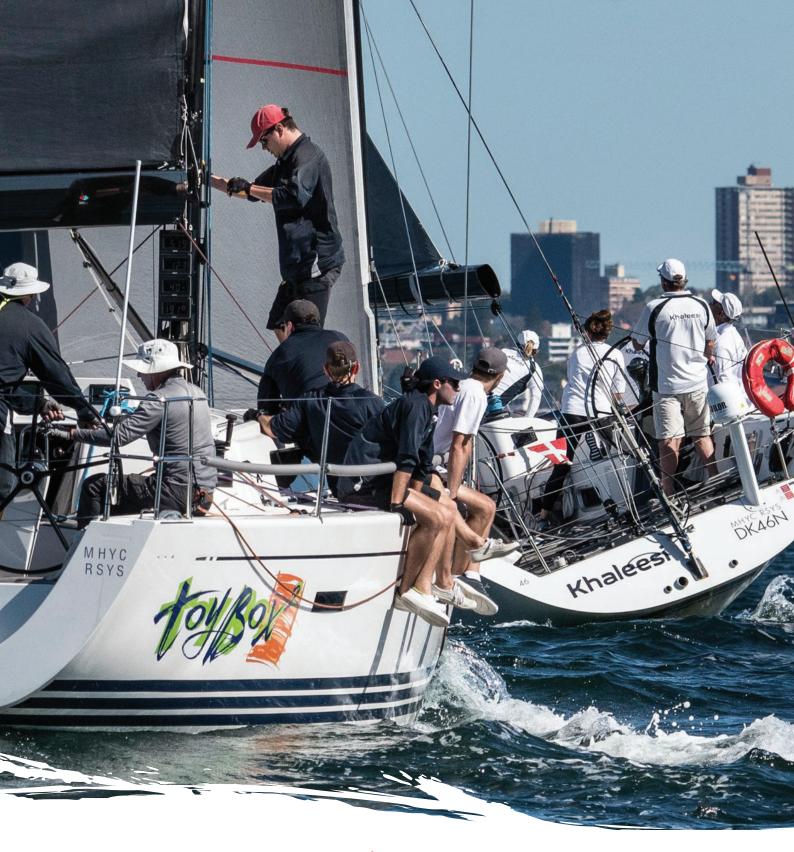

### **Thursday Twilight Racing**

Thursday Twilight Racing is a fantastic weekly event for racing and socialising on water and back at the Club with post race entertainment and dinner. The races are conducted throughout summer, during daylight saving hours, and with Club House chaser handicap starts and sunset finishes, it allows all competitors the opportunity to win fantastic weekly prizes in their division. Nothing beats the atmosphere and enjoyment of MHYC Twilight Racing so come down and bring your family, friends or work colleagues and try your hand at sailing on Sydney Harbour. New Crew Members and casual yacht entries are always welcome.

### **Saturday Series**

Be a part of Sydney's premier Inshore Racing program, with a variety of racing formats and a number of divisions to compete in throughout the year. The One Design Classes, IRC Class, Spinnaker and Non-Spinaker divisions all welcome new yachts and crew of all levels to join them for a fantastic day of racing and competition.

### **Offshore Racing**

The MHYC Gillawa Shield and Ocean Point score series gives those yachts and crew members the opportunity and thrill of competing offshore, from outside Sydney Heads to racing the East Coast of Australia.